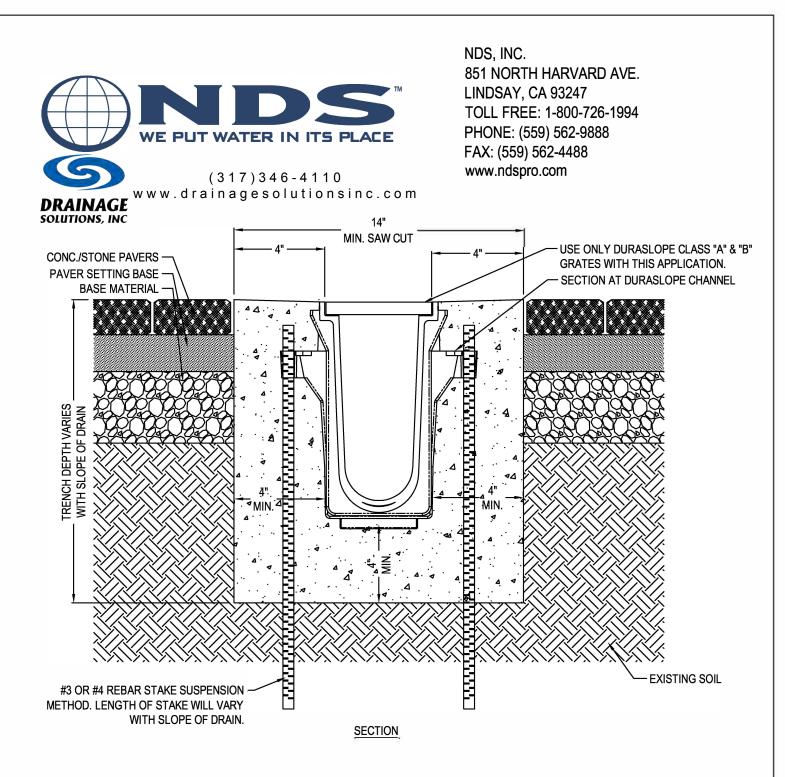

NOTES:

- 1. CHANNELS TO BE INSTALLED WITH BLANK GRATE. GRATE TO BE PROTECTED FROM CONCRETE POUR (COVER HOLES WITH TAPE).
- 2. INSTALLATION TO BE COMPLETED IN ACCORDANCE WITH MANUFACTURER'S SPECIFICATIONS.
- 3. DO NOT SCALE DRAWING.
- 4. THIS DRAWING IS INTENDED FOR USE BY ARCHITECTS, ENGINEERS, CONTRACTORS, CONSULTANTS AND DESIGN PROFESSIONALS FOR PLANNING PURPOSES ONLY.
- 5. ALL INFORMATION CONTAINED HEREIN WAS CURRENT AT THE TIME OF DEVELOPMENT BUT MUST BE REVIEWED AND APPROVED BY THE PRODUCT MANUFACTURER TO BE CONSIDERED ACCURATE.

## $\$ DURA SLOPE TRENCH DRAIN SYSTEM

DURA SLOPE INSTALLATION DETAIL - CLASS 'A' & 'B' 4' ENCASEMENT, REBAR SUSPENSION METHOD W/ PAVERS